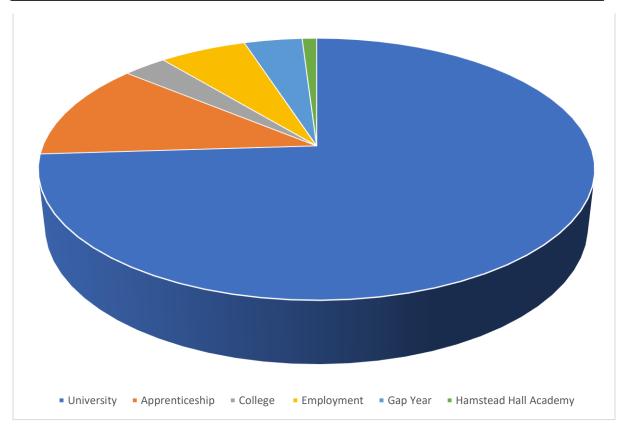

## Hamstead Hall Academy Sixth Form Destinations 2023

| University            | 74% |
|-----------------------|-----|
| Apprenticeship        | 12% |
| College               | 3%  |
| Employment            | 6%  |
| Gap Year              | 4%  |
| Hamstead Hall Academy | 1%  |